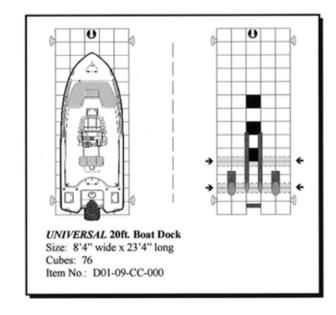

## 19ft. and 20ft. Boat Dock Configurations

WARNING: The Jet Dock System and its assembly designs and configurations depicted in these diagrams are protected by U.S. Patents #5,529,013; #5,682,833; #5,931,113; #5,947,050; #6,431,106; #6,526,902 & #6,745,714; Canadian Patent #2,174,705; European Patent #0,837,815 & #1,440,003; and pending United States, Canadian and International patents. For information on licensing and/or patent infringement clarification, please contact Jet Dock Systems, Inc.

## LEGEND

PIVOTING PEDESTAL WINCH

w/MECHANICAL ASSIST LAUNCH SYSTEM

PERIMETER TIE-OFF CLEAT

- MODULE ASSEMBLY

- CUSTOM ADDED LANE

BUOYANCY BEAM<sup>™</sup> LOCATION

CRAFT SILHOUETTE