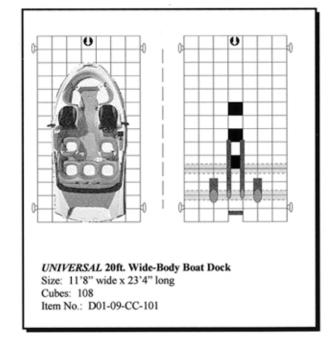

## 19ft. and 20ft. Boat Dock Configurations

WARNING: The Jet Dock System and its assembly designs and configurations depicted in these diagrams are protected by U.S. Patents #5,529,013; #5,682,833; #5,931,113; #5,947,050; #6,431,106; #6,526,902 & #6,745,714; Canadian Patent #2,174,705; European Patent #0,837,815 & #1,440,003; and pending United States, Canadian and International patents. For information on licensing and/or patent infringement clarification, please contact Jet Dock Systems, Inc.

## LEGEND

PIVOTING PEDESTAL WINCH

w/MECHANICAL ASSIST LAUNCH SYSTEM

PERIMETER TIE-OFF CLEAT

- MODULE ASSEMBLY

- CUSTOM ADDED LANE

BUOYANCY BEAM<sup>™</sup> LOCATION

CRAFT SILHOUETTE