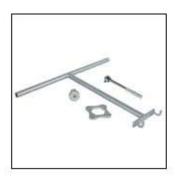

Deluxe Fender Mooring System (#A207) Used to moor a Jet Dock to An existing floating dock.

5 Step Lift Ladder (#A014) Attaches to existing fixed structure for easy access to your Jet Dock

Jet Dock Tool Kit (#A331) Used for final assembly of larger docking systems.