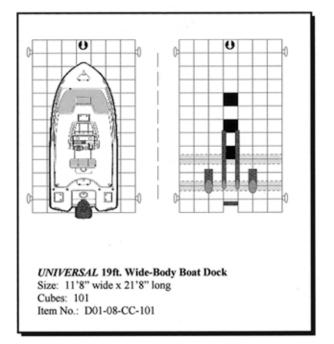

## 19ft. and 20ft. Boat Dock Configurations

WARNING: The Jet Dock System and its assembly designs and configurations depicted in these diagrams are protected by U.S. Patents #5,529,013; #5,682,833; #5,931,113; #5,947,050; #6,431,106; #6,526,902 & #6,745,714; Canadian Patent #2,174,705; European Patent #0,837,815 & #1,440,003; and pending United States, Canadian and International patents. For information on licensing and/or patent infringement clarification, please contact Jet Dock Systems, Inc.

## LEGEND

PIVOTING PEDESTAL WINCH

w/MECHANICAL ASSIST LAUNCH SYSTEM

PERIMETER TIE-OFF CLEAT

- MODULE ASSEMBLY

- CUSTOM ADDED LANE

BUOYANCY BEAM<sup>™</sup> LOCATION

CRAFT SILHOUETTE