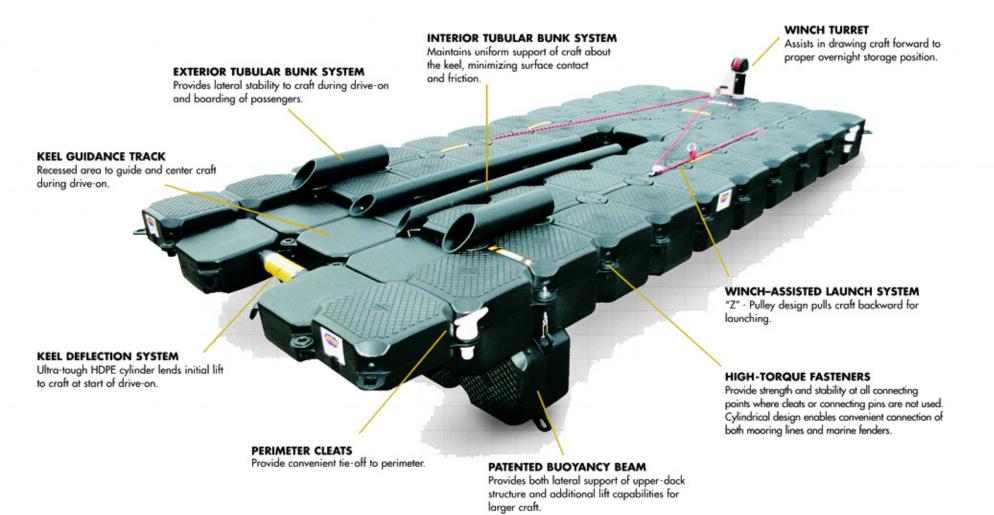

## LEGEND

PIVOTING PEDESTAL WINCH

w/MECHANICAL ASSIST LAUNCH SYSTEM

PERIMETER TIE-OFF CLEAT

- MODULE ASSEMBLY

- CUSTOM ADDED LANE

BUOYANCY BEAM<sup>™</sup> LOCATION

CRAFT SILHOUETTE