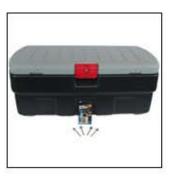

Dock Box (#A002)
48 gallon capacity dock box
attaches to your Jet Dock
for convenient storage