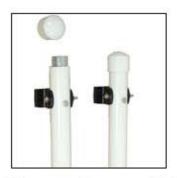

## **BOAT DOCK ACCESSORIES**

Tide Manager System (#A221)
Used to moor a Jet Dock to
an existing fixed structure.

Tide Manager Stand-Alone System (#K011) A set of Machined cubes and tide manager poles, used to moor a Jet Dock where no existing structure exists.