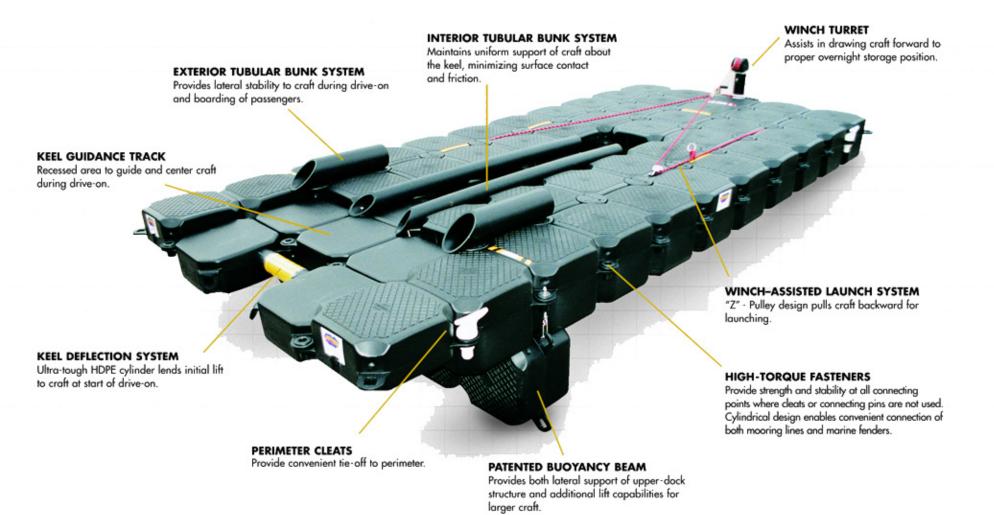

#### **LEGEND**

 PIVOTING PEDESTAL WINCH w/MECHANICAL ASSIST LAUNCH SYSTEM

PERIMETER TIE-OFF CLEAT

- MODULE ASSEMBLY

- CUSTOM ADDED LANE

F - BUOYANCY BEAM<sup>™</sup> LOCATION

- CRAFT SILHOUETTE

Size: 11'8" wide x 20' long