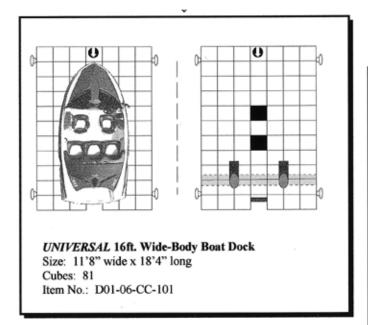

#### **LEGEND**

 PIVOTING PEDESTAL WINCH w/MECHANICAL ASSIST LAUNCH SYSTEM

PERIMETER TIE-OFF CLEAT

- MODULE ASSEMBLY

- CUSTOM ADDED LANE

F - BUOYANCY BEAM<sup>™</sup> LOCATION

- CRAFT SILHOUETTE

Size: 11'8" wide x 20' long