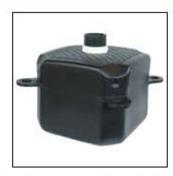

Dock Box (#A002)
48 gallon capacity dock box
attaches to your Jet Dock
for convenient storage