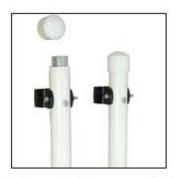

### **BOAT DOCK ACCESSORIES**

Tide Manager System (#A221)
Used to moor a Jet Dock to
an existing fixed structure.

Tide Manager Stand-Alone System (#K011) A set of Machined cubes and tide manager poles, used to moor a Jet Dock where no existing structure exists.