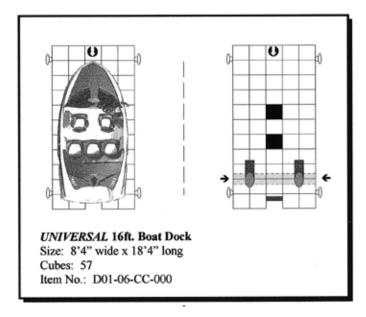

### 16' to 18' Boat Dock Catalog

### **BOAT DOCK CONFIGURATION**





All illustrations, photographs and specifications in this catalog are based on the latest product information; some dock parts cannot be shown in certain photographs. Some docks shown with optional equipment, Jet Dock Systems, Inc. reserves the right to make changes at any time without notice, in prices, colors, materials, equipment, specifications and models, and to discontinue models or equipment. Availability and delivery time for particular models and equipment combinations may vary. For information on availability, additional options or accessories, contact 1-800-JET-DOCK.

## 16ft. and 18ft. Boat Dock Configurations





WARNING: The Jet Dock System and its assembly designs and configurations depicted in these diagrams are protected by U.S. Patents #5,529,013; #5,682,833; #5,931,113; #5,947,050; #6,431,106; #6,526,902 & #6,745,714; Canadian Patent #2,174,705; European Patent #0,837,815 & #1,440,003; and pending United States, Canadian and International patents. For information on licensing and/or patent infringement clarification, please contact Jet Dock Systems, Inc.

The modularity of the Jet Dock system allows for multiple designs for any craft. Please call us at 800.538.3625 to discuss your personal docking options and pricing inclusive of mooring, shipping or installation with delivery.

# UNIVERSAL 18ft. Boat Dock Size: 8'4" wide x 20' long Cubes: 62 Item No.: D01-07-CC-000



#### **LEGEND**

 PIV