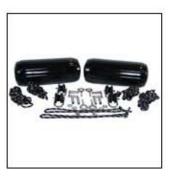

Deluxe Fender Mooring System (#A207) Used to moor a Jet Dock to An existing floating dock.

5 Step Lift Ladder (#A014) Attaches to existing fixed structure for easy access to your Jet Dock

Jet Dock Tool Kit (#A331) Used for final assembly of larger docking systems.