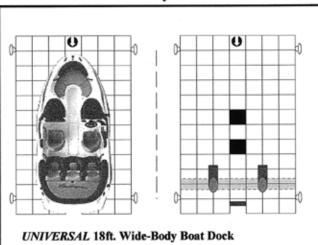

#### **LEGEND**

 PIVOTING PEDESTAL WINCH w/MECHANICAL ASSIST LAUNCH SYSTEM

PERIMETER TIE-OFF CLEAT

- MODULE ASSEMBLY

- CUSTOM ADDED LANE

F - BUOYANCY BEAM<sup>™</sup> LOCATION

- CRAFT SILHOUETTE

Size: 11'8" wide x 20' long