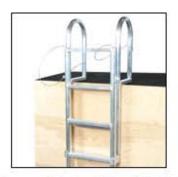

Deluxe Fender Mooring System (#A207) Used to moor a Jet Dock to An existing floating dock.

5 Step Lift Ladder (#A014) Attaches to existing fixed structure for easy access to your Jet Dock

Jet Dock Tool Kit (#A331) Used for final assembly of larger docking systems.