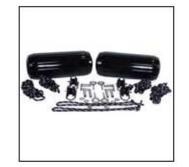

## Mooring and Accessory Options

Deluxe Fender Mooring System (#A207) Kit includes 2 fenders, lines and all stainless steel hardware required for mooring the Jet Dock Systems to an existing sturcture

Wide "D" Shackle with Tuck Point Fastener (#A270) Can be secured to the perimeter of the Jet Dock to provide an additional point for mooring of the dock or a craft.