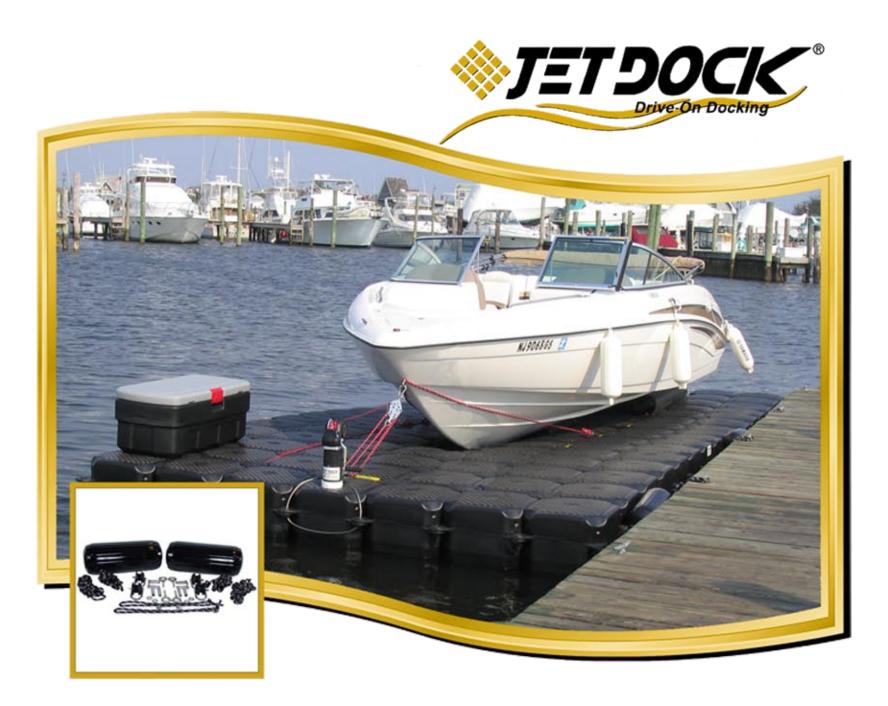

## **Deluxe Fender Mooring System**

## SOFT FENDERS PROVIDE NON-ABRASIVE INTERFACE

THE DELUXE FENDER MOORING SYSTEM IS A SAFE, NON-ABRASIVE ATTACHMENT OF THE JET DOCK SYSTEM TO A VARIETY OF EXISTING FLOATING DOCKS, STATIONARY DOCKS, AND SEAWALLS. UTILIZES TWO FENDERS AND SPRING LINES TO SECURE THE JET DOCK TO YOUR EXISTING STRUCTURE. ALL HARDWARE IS STAINLESS STEEL, DESIGNED TO GIVE YOU A LIFETIME OF CAREFREE USE.

Spring Lines keep Dock stable and secure