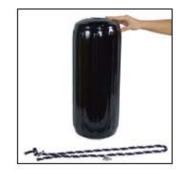

## SOFT FENDERS PROVIDE NON-ABRASIVE INTERFACE

THE DELUXE FENDER MOORING SYSTEM IS A SAFE, NON-ABRASIVE ATTACHMENT OF THE JET DOCK SYSTEM TO A VARIETY OF EXISTING FLOATING DOCKS, STATIONARY DOCKS, AND SEAWALLS. UTILIZES TWO FENDERS AND SPRING LINES TO SECURE THE JET DOCK TO YOUR EXISTING STRUCTURE. ALL HARDWARE IS STAINLESS STEEL, DESIGNED TO GIVE YOU A LIFETIME OF CAREFREE USE.

## Mooring and Accessory Options

Deluxe Fender Mooring System (#A207) Kit includes 2 fenders, lines and all stainless steel hardware required for mooring the Jet Dock Systems to an existing sturcture

Wide "D" Shackle with Tuck Point Fastener (#A270) Can be secured to the perimeter of the Jet Dock to provide an additional point for mooring of the dock or a craft.