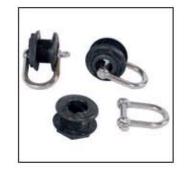

## Mooring and Accessory Options

Deluxe Fender Mooring System (#A207) Kit includes 2 fenders, lines and all stainless steel hardware required for mooring the Jet Dock Systems to an existing sturcture

Wide "D" Shackle with Tuck Point Fastener (#A270) Can be secured to the perimeter of the Jet Dock to provide an additional point for mooring of the dock or a craft.