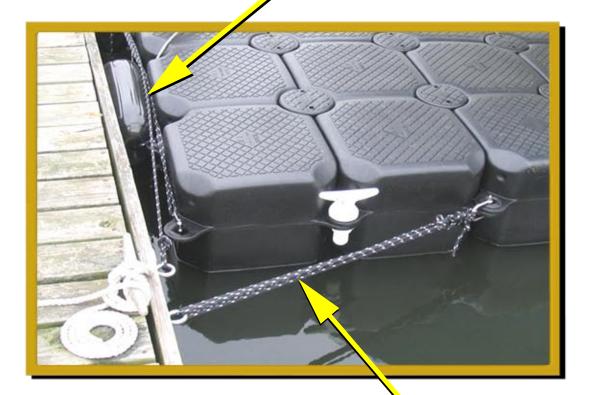

Spring Lines keep Dock stable and secure

## DELUXE FENDER MOORING SYSTEM INSTALLATION